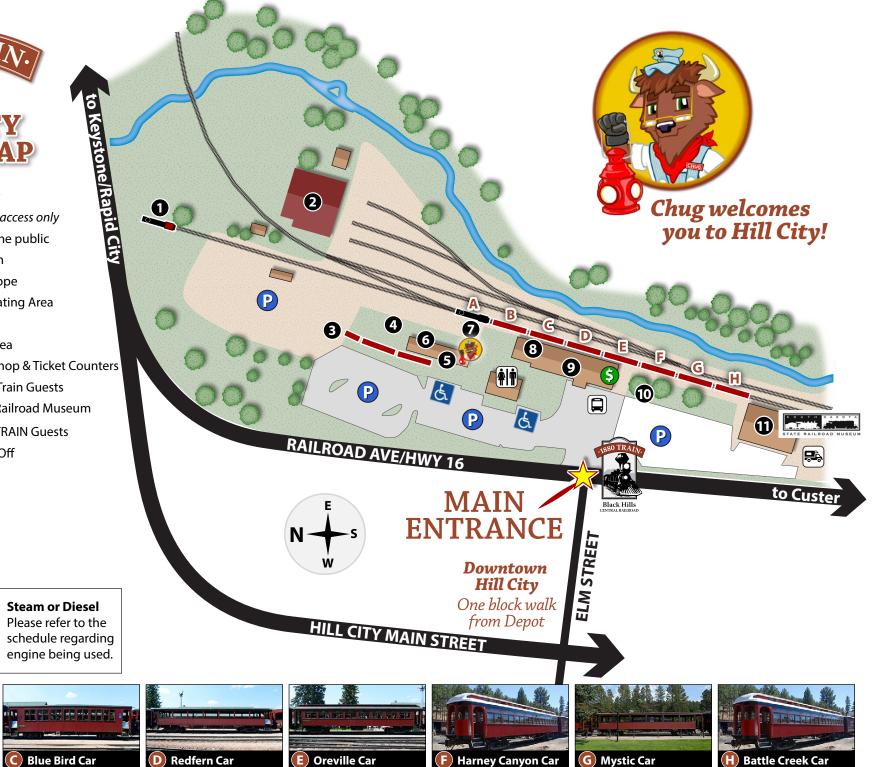

## 880 HILL CITY **DEPOT MAP**

0 #7 Engine on Display 2 Engine House – *staff access only* **3** Caboose – Open to the public Play Area for Children 4 Highliner Snack Shoppe 6 6 Snack Bar Covered Eating Area Ø Water Tower **Covered Boarding Area** 8 9 Hill City Depot Gift Shop & Ticket Counters Φ Picnic Area for 1880 Train Guests 1 South Dakota State Railroad Museum **ķļi** Restrooms for 1880 TRAIN Guests Bus Passenger Drop Off Free Public Parking P F Accessible Parking  $(\mathbf{S})$ ATM Machine RV Parking Chug Photo Op

**B** Edward Gillette Car

**Steam or Diesel** Please refer to the schedule regarding engine being used.

Please note - car lineups change during the season to accommodate weather. Check online schedule or call if you desire a specific car.